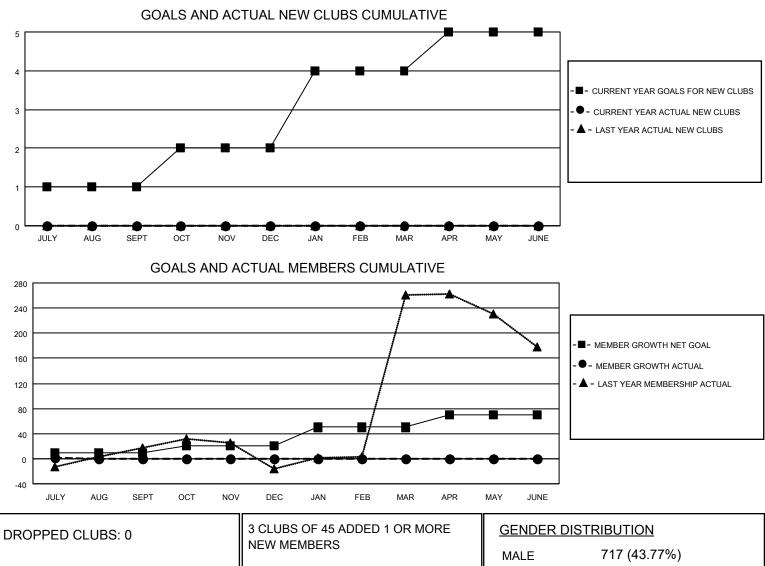

## LOCATION PHILIPPINES

District 301D2

Results as of: 7/31/2020

| Clubs                 |               |           |               | Members               |                        |                         |                                                    |  |
|-----------------------|---------------|-----------|---------------|-----------------------|------------------------|-------------------------|----------------------------------------------------|--|
| RESULTS FOR 2020-2021 |               |           |               | RESULTS FOR 2020-2021 |                        |                         |                                                    |  |
| QUARTER               | NEW CLUB GOAL | NEW CLUBS | DROPPED CLUBS | QUARTER MEME          | BER GROWTH NET<br>GOAL | MEMBER GROWTH<br>ACTUAL | DROPPED<br>MEMBERS ACTUAL<br>(including transfers) |  |
| JULY/AUG/SEPT         | 1             | 0         | 0             | JULY/AUG/SEPT         | 10                     | 16                      | 9                                                  |  |
| OCT/NOV/DEC           | 1             | 0         | 0             | OCT/NOV/DEC           | 10                     | 0                       | 0                                                  |  |
| JAN/FEB/MAR           | 2             | 0         | 0             | JAN/FEB/MAR           | 30                     | 0                       | 0                                                  |  |
| APR/MAY/JUNE          | 1             | 0         | 0             | APR/MAY/JUNE          | 20                     | 0                       | 0                                                  |  |

|                 |   | NEW MEMBERS                                           | MALE                      | 717 (43.77%)   |             |
|-----------------|---|-------------------------------------------------------|---------------------------|----------------|-------------|
| DROPPED MEMBERS |   |                                                       | FEMALE                    | 921 (56.23%)   |             |
| DECEASED        | 2 | CLICK HERE FOR CUMULATIVE                             | TOTAL FAMILY UNIT MEMBERS |                | 551         |
| CLUB CANCELLED  | 0 | MEMBERSHIP DATA                                       |                           |                | 045         |
| OTHER           | 7 |                                                       | FAMILY MEMBER             | RS PAYING HALF | 345         |
| TOTAL           | 9 |                                                       |                           |                |             |
| MBP0181         |   | at 2020 Lions Clubs International All Rights Reserved |                           |                | Page 1 of 1 |